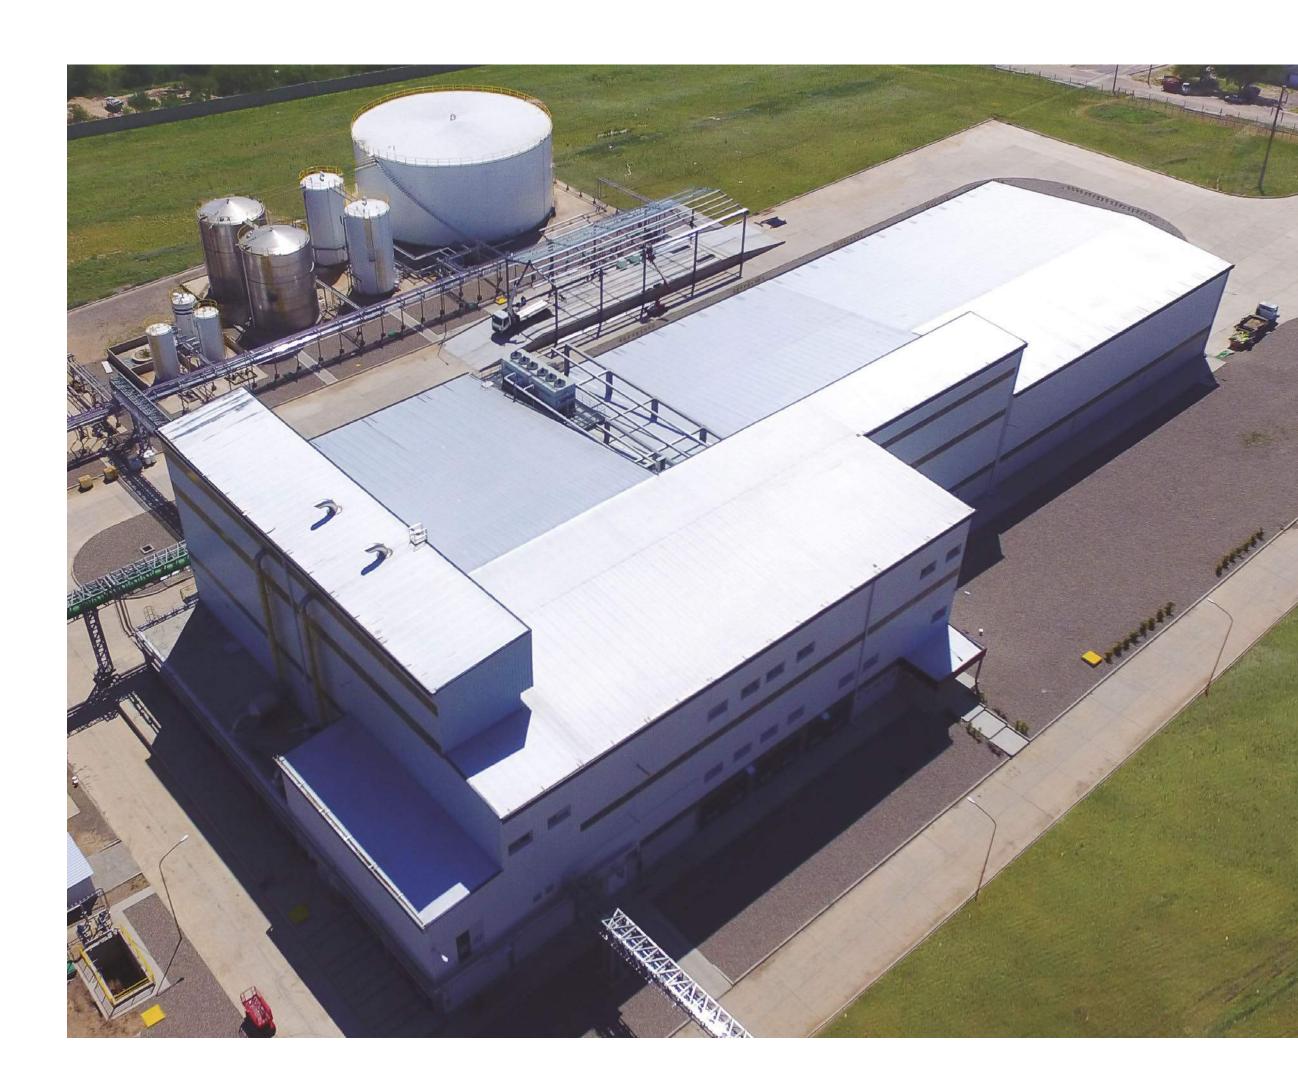

# Evident Perfection.

A plant dedicated to the production of yeast, located in a facility of 14,000 m2 of covered infrastructure and last generation, European equipment and automatism. We continue enhancing our technology and we have added 50 new professionals to our staff.