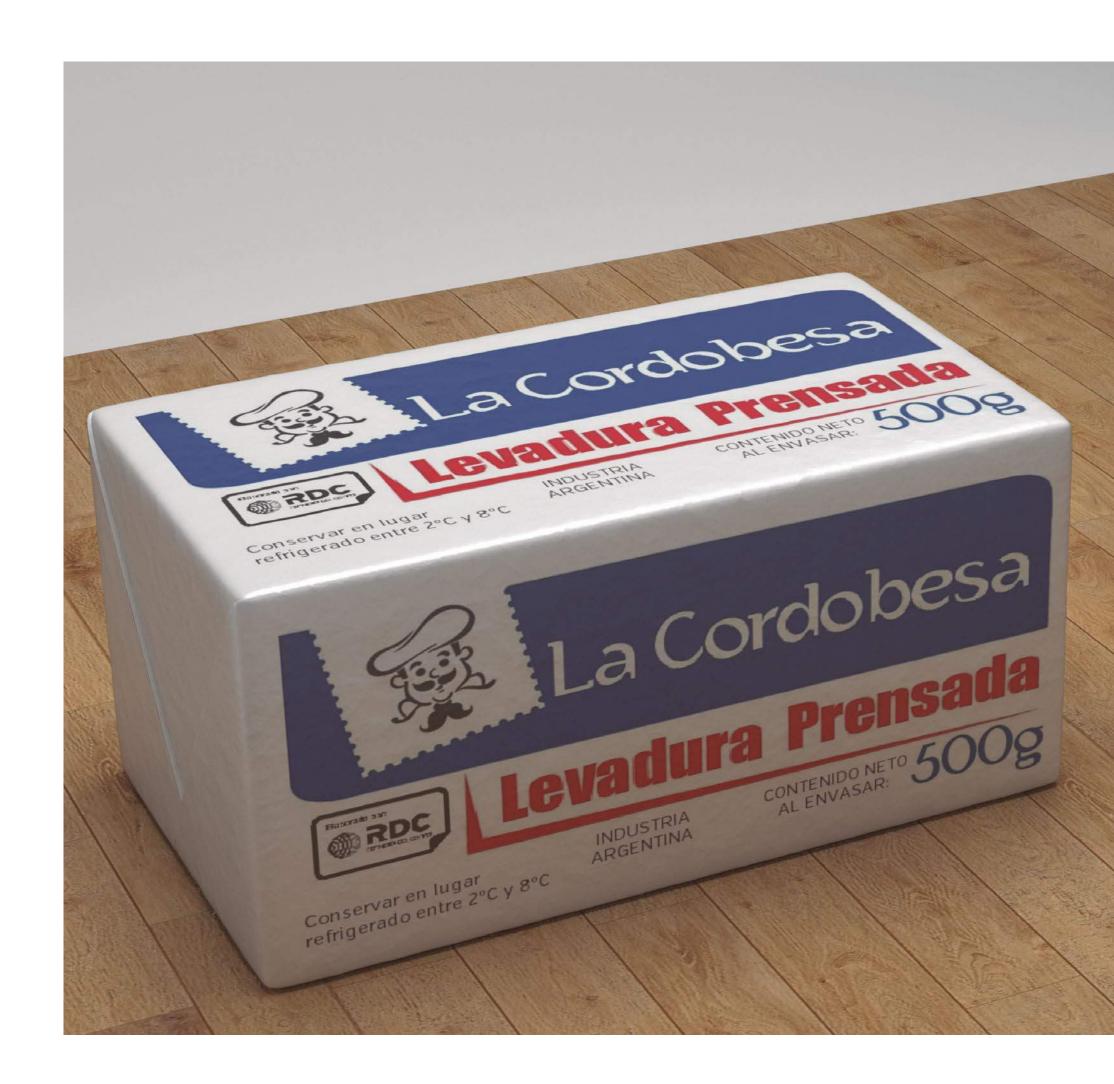

### First piece: Yeast "La Cordobesa"

FROM CÓRDOBA TO THE WORLD.

La Cordobesa is a brand that has already won the support and trust of distributors, as well as our main market; bakers.

RDC Levaduras provides customers with quality products by carefully controlling the logistics and supply aspects of its process, including production, storage, maintenance and distribution. Our fleet of proprietary vehicles helps us ensure that the products arrive at the agreed time, with its fermentative capacity unaltered.