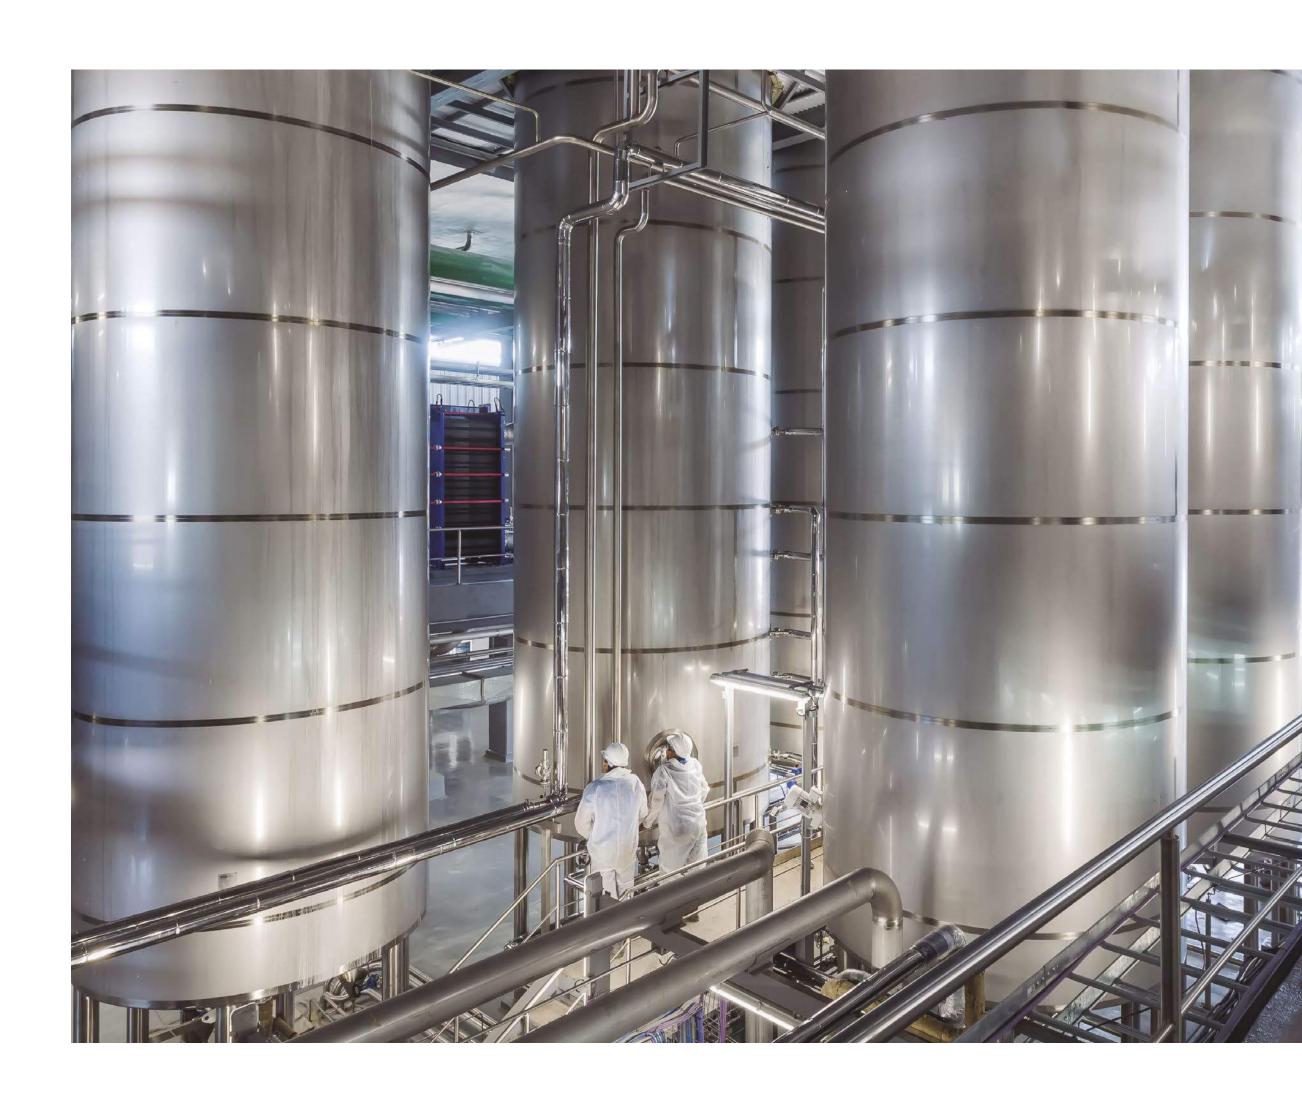

# Evident Perfection.

A plant dedicated to the production of yeast, located in a facility of 14,000 m2 of covered infrastructure and last generation, European equipment and automatism. We continue enhancing our technology and we have added 50 new professionals to our staff.

# Yeast in Process.

The productive process is automated and has been strategically design in order for the raw materials, the products in process and the end products are never in contact with the environment. This helps protect the activity, quality and the intrinsic properties of each product throughout the different productive processes, from the harvest to the packaged end-product.